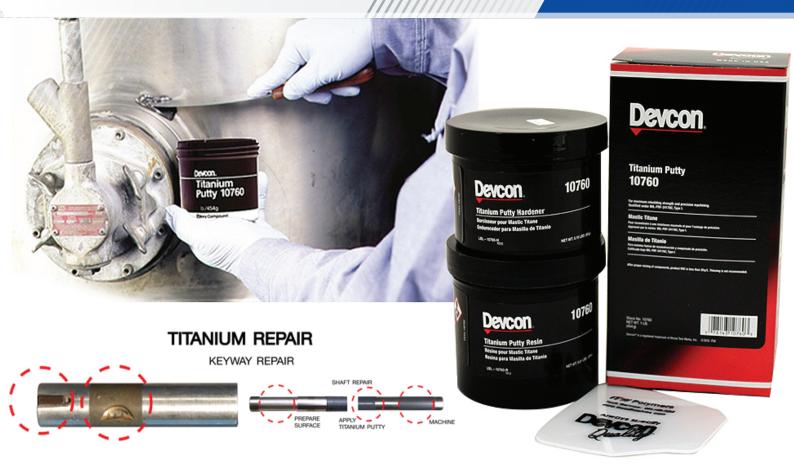

#### **Devcon® Titanium Putty**

High-performance, non-rusting titanium-reinforced epoxy putty for making repairs that can be precision machined.

| $\odot$   | Withstands heavy loads in harsh chem | ical environments |
|-----------|--------------------------------------|-------------------|
| $\oslash$ | High compressive strength            | ABS               |

| Item # | Size | Items Per Case |
|--------|------|----------------|
| 10760  | 1 lb | 6              |
| 10770  | 2 lb | 6              |